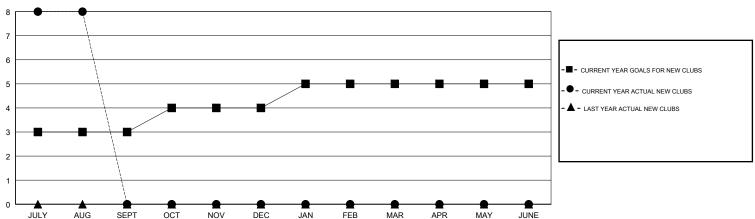

## GOALS AND ACTUAL NEW CLUBS CUMULATIVE

| _  | MEMBER GROWTH NET GOAL |
|----|------------------------|
| •- | MEMBER GROWTH ACTUAL   |

- A - LAST YEAR MEMBERSHIP ACTUAL

| DROPPED CLUBS: 0 |     |
|------------------|-----|
| DROPPED MEMBERS  |     |
| DECEASED         | 1   |
| CLUB CANCELLED   | 0   |
| OTHER            | 240 |
| TOTAL            | 241 |