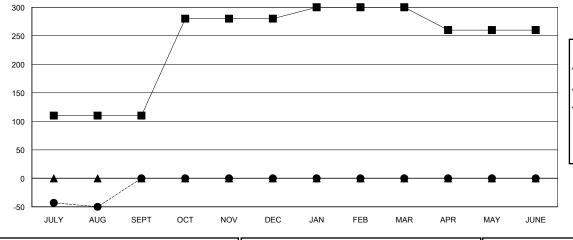

## GOALS AND ACTUAL NEW CLUBS CUMULATIVE

| _  | MEMBER GROWTH NET GOAL |
|----|------------------------|
| •- | MEMBER GROWTH ACTUAL   |

- A - LAST YEAR MEMBERSHIP ACTUAL

| DROPPED CLUBS: 0 |     |
|------------------|-----|
| DROPPED MEMBERS  |     |
| DECEASED         | 1   |
| CLUB CANCELLED   | 0   |
| OTHER            | 240 |
| TOTAL            | 241 |