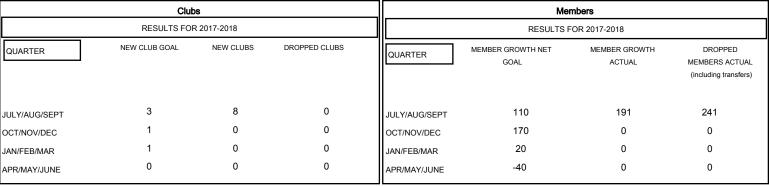

## GOALS AND ACTUAL NEW CLUBS CUMULATIVE

| _  | MEMBER GROWTH NET GOAL |
|----|------------------------|
| •- | MEMBER GROWTH ACTUAL   |

- A - LAST YEAR MEMBERSHIP ACTUAL

| DROPPED CLUBS: 0 |     |
|------------------|-----|
| DROPPED MEMBERS  |     |
| DECEASED         | 1   |
| CLUB CANCELLED   | 0   |
| OTHER            | 240 |
| TOTAL            | 241 |